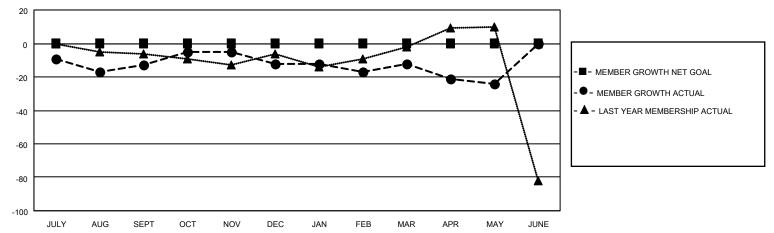

## District 22 C

| Clubs                 |               |           |               | Members               |                        |                         |                                                    |
|-----------------------|---------------|-----------|---------------|-----------------------|------------------------|-------------------------|----------------------------------------------------|
| RESULTS FOR 2022-2023 |               |           |               | RESULTS FOR 2022-2023 |                        |                         |                                                    |
| QUARTER               | NEW CLUB GOAL | NEW CLUBS | DROPPED CLUBS | QUARTER MEM           | BER GROWTH NET<br>GOAL | MEMBER GROWTH<br>ACTUAL | DROPPED<br>MEMBERS ACTUAL<br>(including transfers) |
| JULY/AUG/SEPT         | 0             | 0         | 0             | JULY/AUG/SEPT         | 0                      | 24                      | 32                                                 |
| OCT/NOV/DEC           | 0             | 0         | 0             | OCT/NOV/DEC           | 0                      | 30                      | 28                                                 |
| JAN/FEB/MAR           | 0             | 0         | 0             | JAN/FEB/MAR           | 0                      | 22                      | 20                                                 |
| APR/MAY/JUNE          | 0             | 0         | 0             | APR/MAY/JUNE          | 0                      | 8                       | 18                                                 |